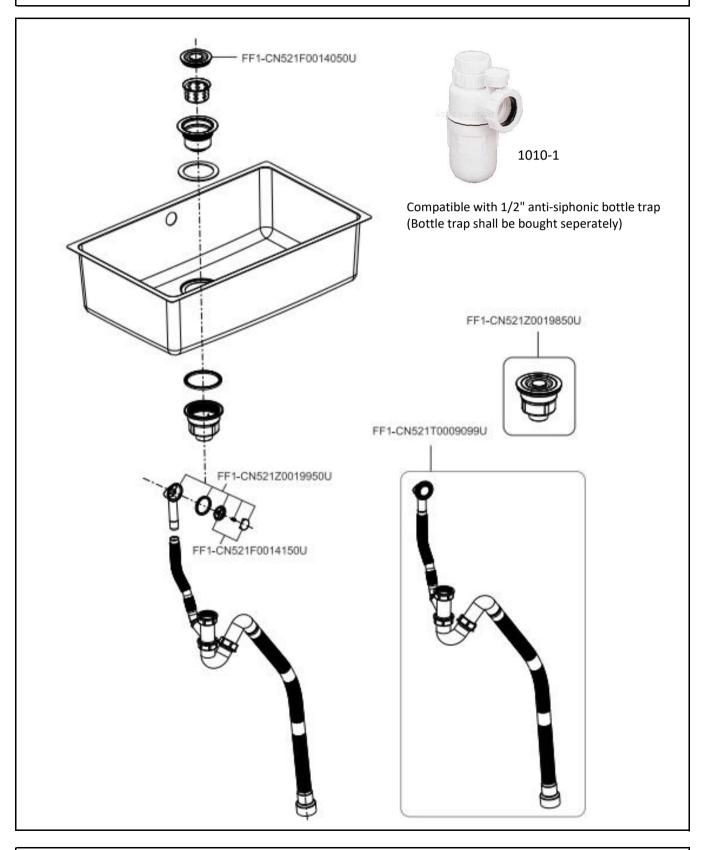

## SANITARY WARE SPECIFICATION SHEET

| Item Descriptions                                                                                                                                                                                                                                                                                                                                           | American Standard (PRC) Stainless steel in grade 304 one-bowl undercounter sink | Illustration/ Drawing |  |  |
|-------------------------------------------------------------------------------------------------------------------------------------------------------------------------------------------------------------------------------------------------------------------------------------------------------------------------------------------------------------|---------------------------------------------------------------------------------|-----------------------|--|--|
| Dimensions<br>Model                                                                                                                                                                                                                                                                                                                                         | L673 x W457 x H220 mm (Bowl)<br>101373MS00                                      |                       |  |  |
| Material                                                                                                                                                                                                                                                                                                                                                    | Stainless Steel 304                                                             |                       |  |  |
| Finish                                                                                                                                                                                                                                                                                                                                                      | Satin                                                                           |                       |  |  |
| Manufacturer                                                                                                                                                                                                                                                                                                                                                | American Standard (PRC)                                                         | 4                     |  |  |
| Source                                                                                                                                                                                                                                                                                                                                                      | Acme Sanitary Ware Co. Ltd<br>Mr. Eric Wong/ Mr. Don Yuen                       |                       |  |  |
| Contact Tel/Fax                                                                                                                                                                                                                                                                                                                                             | (852) 2388-7171 / (852) 2710-8012                                               |                       |  |  |
| E-mail                                                                                                                                                                                                                                                                                                                                                      | acme@acmesanitary.com.hk                                                        |                       |  |  |
| Website                                                                                                                                                                                                                                                                                                                                                     | www.acmesanitary.com.hk                                                         |                       |  |  |
| Detail specifications         • Under Counter Design One-bowl Sink         • High Quality SUS304 Stainless Steel         • Strong Ability for Anti-corrosion and Anti-oxidation         • High-end satin finish / Deep flap design         • Rearward- waste design         • Capacity (to overflow): 38L         • With SUS304 drain and PP Material Waste |                                                                                 |                       |  |  |
| <ul> <li>SUS304 drain and 11 Material Waste</li> <li>SUS304 sheet thickness 1.2mm</li> <li>With box packaging / Product weight: 5.6 kg</li> <li>Standards Criteria: Q/ASJM 004-2023</li> </ul>                                                                                                                                                              |                                                                                 | LSP<br>0114           |  |  |

Note: Bottle trap is excluded.

\* All information of the above is for the reference only. No prior notice is made if any changes.

American Standard